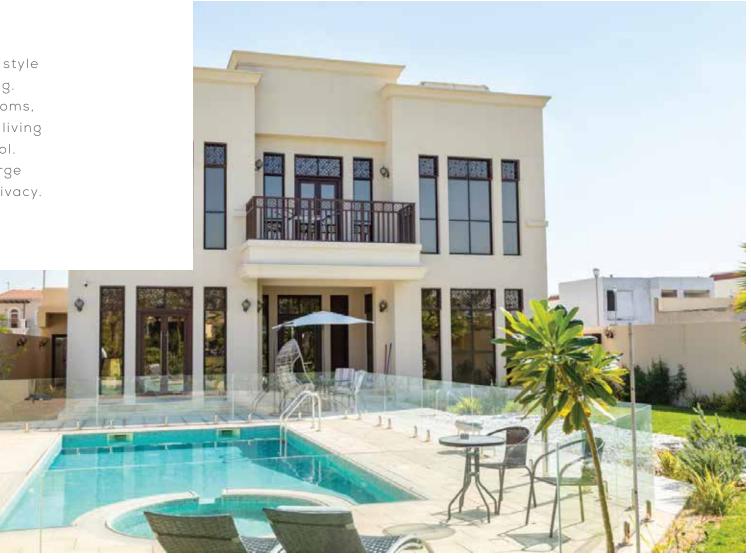

## LUXURY PRIVATE LIVING

These luxury villas are designed to exude style with attention to privacy and high finishing.

These lavish Villas hold 4 luxurious bedrooms, a maid's room, a dining room, a spacious living room, a private garden and swimming pool.

Jumeirah Park Luxury Villas come with large plot sizes, offering villa owners utmost privacy.