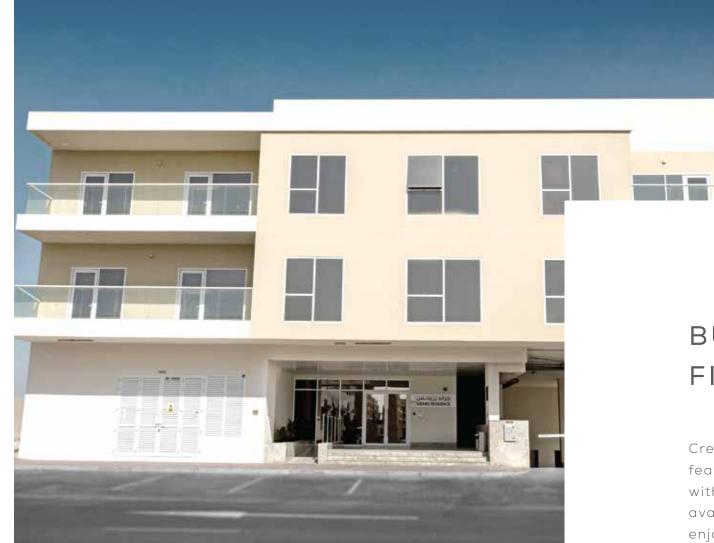

## BUILT TO FIT YOUR NEEDS

Created with a human in mind, Ras Al Khor features the car park on the basement level with 46 parking slots, and amenities available at the building's roof for you to enjoy free time activities and relaxation, as well as a mixed gymnasium, fully equipped with lockers and sauna.